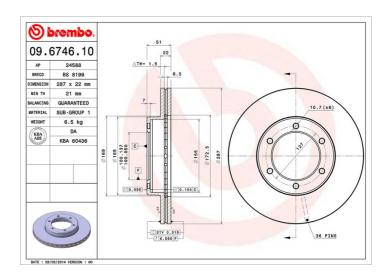

## BRAKE DISC 09.6746.10

## **Technical specifications**

| EAN code        | Axle          | Diameter Ø          |
|-----------------|---------------|---------------------|
| 8020584674611   | Front         | <b>287</b> mm       |
|                 |               |                     |
| Thickness (TH)  | Height (A)    | Number of holes (C) |
| <b>22</b> mm    | <b>51</b> mm  | 6                   |
|                 | 31            | · ·                 |
| Brake disc type | Centering (B) | Min. thickness      |
| 31              | 3 ( )         |                     |
| Ventilated      | 100 mm        | 21 mm               |