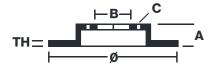

## **Technical specifications**

| EAN code        | Axle          | Diameter Ø          |
|-----------------|---------------|---------------------|
| 8020584674611   | Front         | <b>287</b> mm       |
|                 |               |                     |
| Thickness (TH)  | Height (A)    | Number of holes (C) |
| <b>22</b> mm    | <b>51</b> mm  | 6                   |
|                 | 31            | · ·                 |
| Brake disc type | Centering (B) | Min. thickness      |
| 31              | 3 ( )         |                     |
| Ventilated      | 100 mm        | 21 mm               |