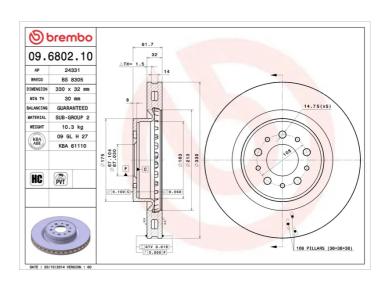

## **BRAKE DISC 09.6802.10**

- ✓ OE-equivalent
- Brembo quality
- ✓ ECE-R90 certificate
- Safety
- High carbon
- ✓ PVT ventilation

## **Technical specifications**

| EAN code        | Axle          | Diameter Ø          |
|-----------------|---------------|---------------------|
| 8020584680216   | Front         | <b>330</b> mm       |
|                 |               |                     |
| Thickness (TH)  | Height (A)    | Number of holes (C) |
| <b>32</b> mm    | <b>62</b> mm  | 5                   |
|                 |               |                     |
| Brake disc type | Centering (B) | Min. thickness      |
|                 |               |                     |
| Ventilated      | <b>67</b> mm  | <b>30</b> mm        |