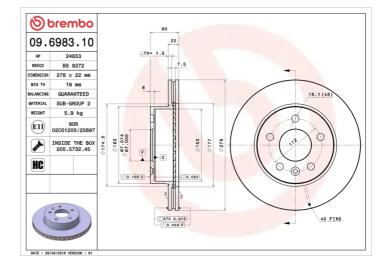

### **Technical specifications**

| EAN code             | Axle          |
|----------------------|---------------|
| <b>8020584698310</b> | Front         |
| Thickness (TH)       | Height (A)    |
| <b>22</b> mm         | <b>60</b> mm  |
| Brake disc type      | Centering (B) |
| Ventilated           | <b>67</b> mm  |

#### Tightening torque

175 Nm

|   | Diameter Ø<br>2 <b>76</b> mm |
|---|------------------------------|
|   | Number of holes (C)          |
| N | Ain thicknoss                |

Min. thickness 19 mm