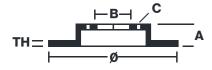

## **Technical specifications**

| EAN code<br><b>8020584782026</b>  | Axle<br>Front       | Diameter Ø  256 mm    |
|-----------------------------------|---------------------|-----------------------|
|                                   |                     |                       |
| Thickness (TH)  24 mm             | Height (A)  47 mm   | Number of holes (C) 4 |
| Brake disc type <b>Ventilated</b> | Centering (B) 59 mm | Min. thickness 22 mm  |