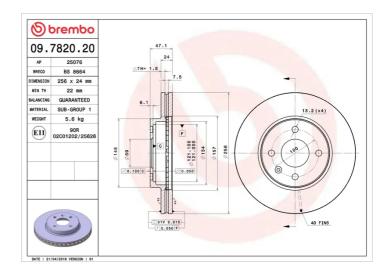

## **Technical specifications**

| EAN code<br><b>8020584782026</b>  | Axle<br>Front       | Diameter Ø  256 mm    |
|-----------------------------------|---------------------|-----------------------|
|                                   |                     |                       |
| Thickness (TH)  24 mm             | Height (A)  47 mm   | Number of holes (C) 4 |
| Brake disc type <b>Ventilated</b> | Centering (B) 59 mm | Min. thickness 22 mm  |

Tightening torque

**80** Nm

**COMPATIBLE VEHICLES** 