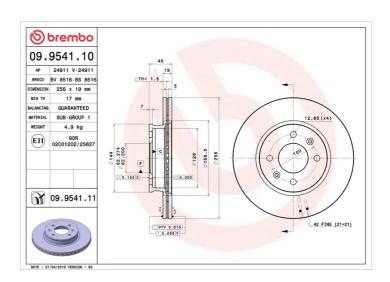

## **Technical specifications**

| EAN code        | Axle          | Diameter Ø          |
|-----------------|---------------|---------------------|
| 8020584954119   | Front         | <b>256</b> mm       |
|                 |               |                     |
| Thickness (TH)  | Height (A)    | Number of holes (C) |
| <b>19</b> mm    | <b>48</b> mm  | 4                   |
|                 |               |                     |
| Brake disc type | Centering (B) | Min. thickness      |
| Ventilated      | <b>62</b> mm  | <b>17</b> mm        |
|                 |               |                     |

Tightening torque

**100** Nm

**COMPATIBLE VEHICLES** 