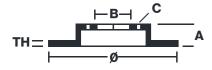

## **Technical specifications**

| EAN code        | Axle          | Diameter Ø          |
|-----------------|---------------|---------------------|
| 8020584954119   | Front         | <b>256</b> mm       |
|                 |               |                     |
| Thickness (TH)  | Height (A)    | Number of holes (C) |
| <b>19</b> mm    | <b>48</b> mm  | 4                   |
|                 |               |                     |
| Brake disc type | Centering (B) | Min. thickness      |
| Ventilated      | <b>62</b> mm  | <b>17</b> mm        |
|                 |               |                     |