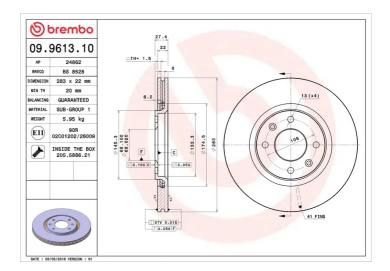

## **BRAKE DISC 09.9613.10**

## **Technical specifications**

| EAN code<br><b>8020584961315</b>     | Axle<br>Front       | Diameter Ø  283 mm   |
|--------------------------------------|---------------------|----------------------|
| Thickness (TH) 22 mm                 | Height (A) 27 mm    | Number of holes (C)  |
| Brake disc type<br><b>Ventilated</b> | Centering (B) 66 mm | Min. thickness 20 mm |

Tightening torque

**90** Nm

**COMPATIBLE VEHICLES** 