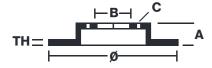

## **Technical specifications**

| EAN code        | Axle          | Diameter Ø          |
|-----------------|---------------|---------------------|
| 8020584030219   | Front         | <b>255</b> mm       |
|                 |               |                     |
| Thickness (TH)  | Height (A)    | Number of holes (C) |
| <b>28</b> mm    | <b>59</b> mm  | 5                   |
|                 |               | _                   |
| Brake disc type | Centering (B) | Min. thickness      |
| Ventilated      | <b>62</b> mm  | <b>26</b> mm        |