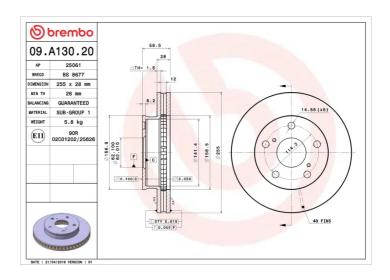

## **Technical specifications**

| EAN code        | Axle          | Diameter Ø          |
|-----------------|---------------|---------------------|
| 8020584030219   | Front         | <b>255</b> mm       |
|                 |               |                     |
| Thickness (TH)  | Height (A)    | Number of holes (C) |
| <b>28</b> mm    | <b>59</b> mm  | 5                   |
|                 |               | _                   |
| Brake disc type | Centering (B) | Min. thickness      |
| Ventilated      | <b>62</b> mm  | <b>26</b> mm        |