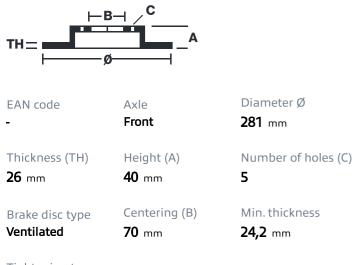

## () brembo



## BRAKE DISC SPORT 09.A721.15

Sport brake disc 09.A721.15 belongs to Brembo Cool Line

The Sport brake disc features TY3 grooves and the Brembo logo on the braking surface. These features provide an improved pedal feeling, more braking grip and greater fading resistance for better performance.

- Brembo quality
- ECE-R90 certificate
- Performance
- Sports driving
- Sporty look
- PVT ventilation
- ✓ Fading resistance

## **Technical specifications**



Tightening torque

120 Nm

## **COMPATIBLE OE PART NUMBERS**

| 51815312 ALFA ROMEO   71777095 ALFA ROMEO   51937305 FIAT   51937306 FIAT   51937306 JEEP | 51806278 | ALFA ROMEO |
|-------------------------------------------------------------------------------------------|----------|------------|
| 51937305 FIAT   51937306 FIAT   51937306 JEEP                                             | 51815312 | ALFA ROMEO |
| 51937305 FIAT   51937306 FIAT   51937306 JEEP                                             |          | ALFA ROMEO |
| 51937306 JEEP                                                                             |          | FIAT       |
|                                                                                           | 51937306 | FIAT       |
|