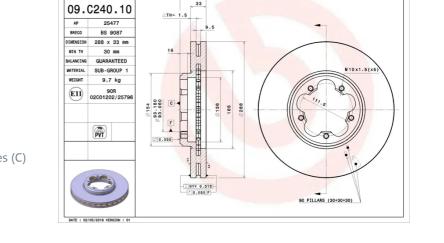

### **Technical specifications**

| EAN code             | Axle          | Diameter Ø      |
|----------------------|---------------|-----------------|
| <b>8020584222409</b> | Front         | <b>288</b> mm   |
| Thickness (TH)       | Height (A)    | Number of holes |
| <b>33</b> mm         | <b>55</b> mm  | <b>5</b>        |
| Brake disc type      | Centering (B) | Min.thickness   |
| Ventilated           | <b>93</b> mm  | <b>30</b> mm    |