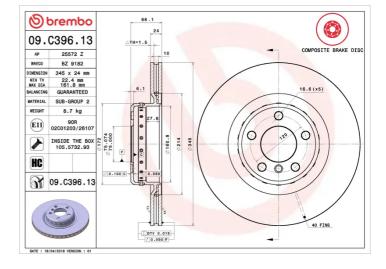

## BRAKE DISC COMPOSITE 09.C396.13

Composite brake disc 09.C396.13 belongs to Brembo Premium Line

The Composite brake disc is dedicated to the highestperformance BMW applications and is perfectly interchangeable with the original disc. It has an aluminium hat connected to the special cast iron braking surface by steel pins. This solution makes the disc lighter for improved handling of the car.

### **Technical specifications**

**66** mm

#### Brake disc type Centering (B) Ventilated 75 mm

24 mm

|   | Diameter Ø          |
|---|---------------------|
|   | <b>345</b> mm       |
|   |                     |
|   | Number of holes (C) |
|   | 5                   |
|   | 5                   |
| ) | Min. thickness      |

**22,4** mm