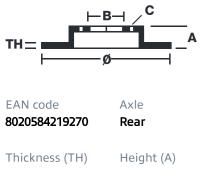

### **Technical specifications**

**66** mm

#### Brake disc type Centering (B) Ventilated 75 mm

24 mm

|   | Diameter Ø          |
|---|---------------------|
|   | <b>345</b> mm       |
|   |                     |
|   | Number of holes (C) |
|   | 5                   |
|   | 5                   |
| ) | Min. thickness      |

**22,4** mm