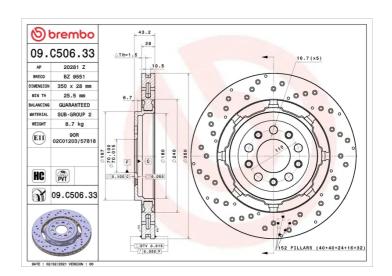

## **Technical specifications**

| EAN code<br><b>8020584316931</b> | Axle<br><b>Rear</b>        | Diameter ∅<br><b>350</b> mm   |
|----------------------------------|----------------------------|-------------------------------|
| Thickness (TH) 28 mm             | Height (A) 43 mm           | Number of holes (C) <b>5</b>  |
| Brake disc type  Ventilated      | Centering (B) <b>70</b> mm | Min. thickness <b>25,5</b> mm |