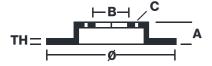

## **Technical specifications**

| EAN code<br><b>8020584316931</b> | Axle<br><b>Rear</b>        | Diameter ∅<br><b>350</b> mm   |
|----------------------------------|----------------------------|-------------------------------|
| Thickness (TH) 28 mm             | Height (A) 43 mm           | Number of holes (C) <b>5</b>  |
| Brake disc type  Ventilated      | Centering (B) <b>70</b> mm | Min. thickness <b>25,5</b> mm |