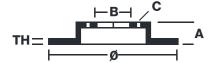

#### **Technical specifications**

| EAN code             | Axle           |
|----------------------|----------------|
| <b>8020584316054</b> | Front          |
| Thickness (TH)       | Height (A)     |
| <b>36</b> mm         | <b>48,5</b> mm |
| Brake disc type      | Centering (B)  |
| <b>Ventilated</b>    | <b>64</b> mm   |

| Diameter Ø<br><b>395</b> mm |
|-----------------------------|
| Number of holes (C)<br>5    |

Min. thickness **34** mm

COMPATIBLE VEHICLES