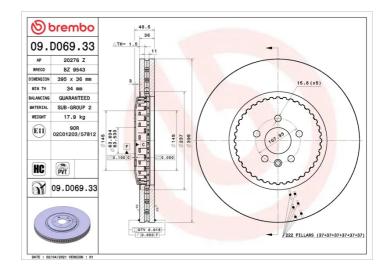

#### **Technical specifications**

| EAN code             | Axle           |
|----------------------|----------------|
| <b>8020584316054</b> | Front          |
| Thickness (TH)       | Height (A)     |
| <b>36</b> mm         | <b>48,5</b> mm |
| Brake disc type      | Centering (B)  |
| <b>Ventilated</b>    | <b>64</b> mm   |

| Diameter Ø<br><b>395</b> mm |
|-----------------------------|
| Number of holes (C)<br>5    |

Min. thickness **34** mm

COMPATIBLE VEHICLES