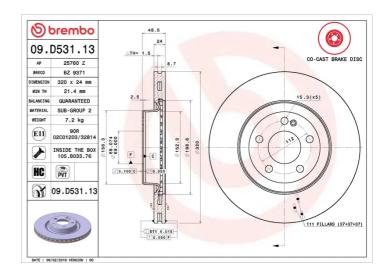

- OE-equivalent
- Brembo quality
- ECE-R90 certificate
- ✓ Weight reduction
- High carbon
- Bi-Material Brake Disc
- Anti-corrosion
- PVT ventilation
- Fastening screws
- Fading resistance

| EAN code             | Axle          | Diamet        |
|----------------------|---------------|---------------|
| <b>8020584233733</b> | <b>Rear</b>   | <b>320</b> mi |
| Thickness (TH)       | Height (A)    | Numbe         |
| <b>24</b> mm         | <b>49</b> mm  | 5             |
| Brake disc type      | Centering (B) | Min. th       |
| <b>Ventilated</b>    | <b>69</b> mm  | <b>21,4</b> m |

| Diameter Ø        |        |
|-------------------|--------|
| <b>320</b> mm     |        |
|                   |        |
| Number of bolog ( | $\sim$ |
| Number of holes ( | C)     |
| 5                 |        |
|                   |        |

Min. thickness **21,4** mm