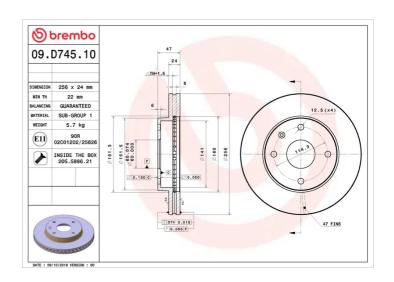

## **Technical specifications**

| EAN code<br><b>8020584234013</b>  | Axle<br>Front              | 256 mm               |
|-----------------------------------|----------------------------|----------------------|
| Thickness (TH)  24 mm             | Height (A) 47 mm           | Number of holes (C)  |
| Brake disc type <b>Ventilated</b> | Centering (B) <b>60</b> mm | Min. thickness 22 mm |