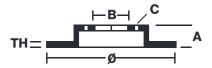

## **Technical specifications**

| EAN code                   | Axle<br><b>Front left</b> | Diameter Ø  355 mm           |
|----------------------------|---------------------------|------------------------------|
| Thickness (TH) 28 mm       | Height (A) <b>57,6</b> mm | Number of holes (C) <b>5</b> |
| Brake disc type Ventilated | Centering (B) 68 mm       | Min. thickness <b>26</b> mm  |