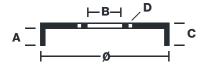

## **Technical specifications**

| EAN code<br><b>8020584318119</b> | Axle<br><b>Front and rear</b> | Diameter<br><b>200</b> mm |
|----------------------------------|-------------------------------|---------------------------|
| Width 46 mm                      | Height<br><b>60,5</b>         | Number of holes           |
| Centering 104 mm                 | Max diameter <b>201</b> mm    |                           |