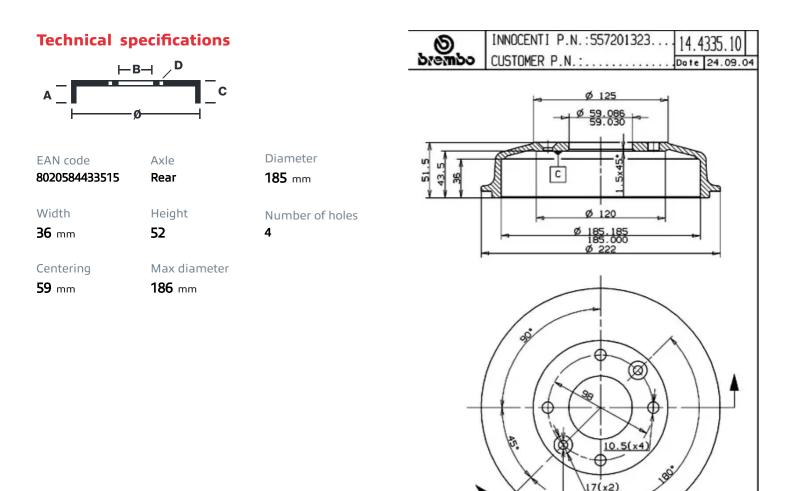

- OE-equivalent
- Brembo quality
- 🗸 Safety
- Durability

8.5(x2)

CMOUNTING FACE Max.DIA. 186 mm

2.6 Kg

Weight

**COMPATIBLE VEHICLES** 