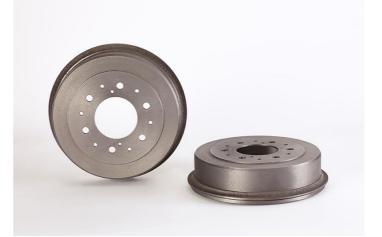

## DRUM 14.4739.10

The 14.4739.10 drum is synonymous with reliability

Brembo has developed several design solutions for drum brakes which combine multiple materials to reduce the overall weight. The most popular range of lamellar graphite cast iron drums is supplemented by cast iron drums with a steel sprocket flange and aluminium drums, whereby only the inner part of the drum on which the shoes operate are made of lamellar cast iron, namely the brake band. Additionally drums with built-in bearing kit and hub are added to this range.