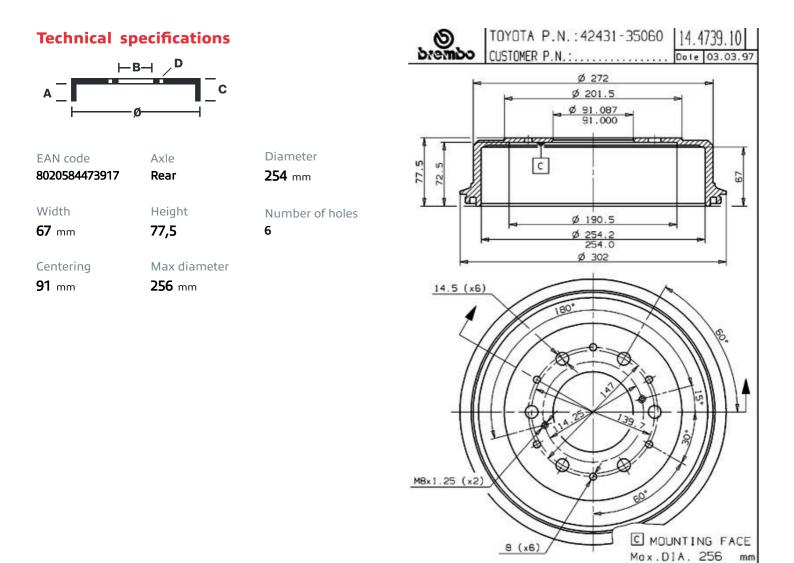

## **COMPATIBLE OE PART NUMBERS**

| 4243125070 | ΤΟΥΟΤΑ |
|------------|--------|
| 4243135060 | ΤΟΥΟΤΑ |
| 4243135090 | ΤΟΥΟΤΑ |

Weight

6 Kg