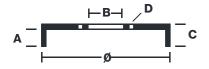

## **Technical specifications**

| EAN code      | Axle         | Diameter        |
|---------------|--------------|-----------------|
| 8020584478516 | Rear         | <b>254</b> mm   |
|               |              |                 |
| Width         | Height       | Number of holes |
| <b>62</b> mm  | 72           | 5               |
|               |              |                 |
| Centering     | Max diameter |                 |

256 mm

**COMPATIBLE VEHICLES** 