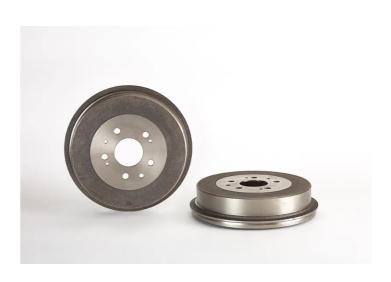

## DRUM 14.4785.10

## The 14.4785.10 drum is synonymous with reliability

Brembo has developed several design solutions for drum brakes which combine multiple materials to reduce the overall weight. The most popular range of lamellar graphite cast iron drums is supplemented by cast iron drums with a steel sprocket flange and aluminium drums, whereby only the inner part of the drum on which the shoes operate are made of lamellar cast iron, namely the brake band. Additionally drums with built-in bearing kit and hub are added to this range.