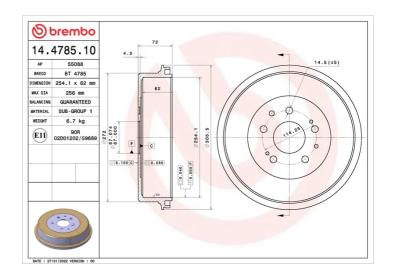

## DRUM 14.4785.10

## **Technical specifications**

| EAN code      | Axle         | Diameter        |
|---------------|--------------|-----------------|
| 8020584478516 | Rear         | <b>254</b> mm   |
|               |              |                 |
| Width         | Height       | Number of holes |
| <b>62</b> mm  | 72           | 5               |
|               |              |                 |
| Centering     | Max diameter |                 |

256 mm

**COMPATIBLE VEHICLES** 