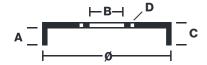

## **Technical specifications**

EAN code Diameter **8020584507414 203** mm

Width Height

**41,5** mm **82** 

Number of holes

Centering Max diameter 45,2 mm 204,5 mm