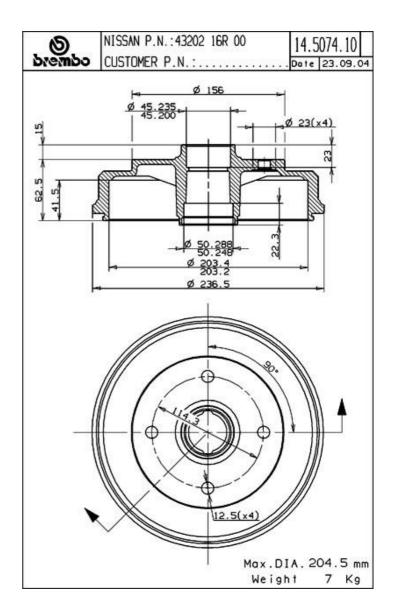

## **Technical specifications**

EAN code Diameter **8020584507414 203** mm

Width Height

**41,5** mm **82** 

Number of holes

Centering Max diameter 45,2 mm 204,5 mm

## **COMPATIBLE OE PART NUMBERS**

4320216R00

NISSAN