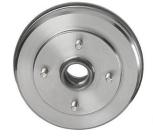

## DRUM 14.5074.10

## The 14.5074.10 drum is synonymous with reliability

Brembo has developed several design solutions for drum brakes which combine multiple materials to reduce the overall weight. The most popular range of lamellar graphite cast iron drums is supplemented by cast iron drums with a steel sprocket flange and aluminium drums, whereby only the inner part of the drum on which the shoes operate are made of lamellar cast iron, namely the brake band. Additionally drums with built-in bearing kit and hub are added to this range.