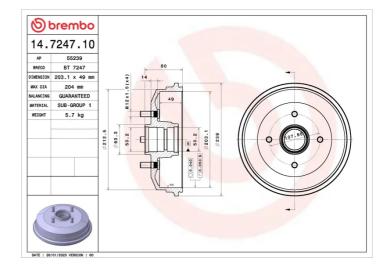

## **DRUM** 14.7247.10

- ✓ OE-equivalent
- Brembo quality
- Safety
- ✓ Durability

**50,3** mm

## **Technical specifications**

| 8020584724712 | Axle<br><b>Rear</b> | 203 mm          |
|---------------|---------------------|-----------------|
| Width 49 mm   | Height<br><b>80</b> | Number of holes |
| Centering     | Max diameter        |                 |

**204** mm

**COMPATIBLE VEHICLES** 