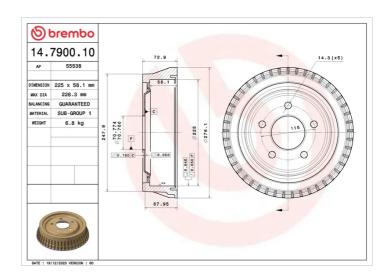

## **DRUM** 14.7900.10

## **Technical specifications**

| EAN code       | Axle            | Diameter        |
|----------------|-----------------|-----------------|
| 8020584231593  | Rear            | <b>225</b> mm   |
|                |                 |                 |
| Width          | Height          | Number of holes |
| <b>54,3</b> mm | 64,7            | 5               |
| •              | •               |                 |
| Centering      | Max diameter    |                 |
| <b>70,8</b> mm | <b>226,3</b> mm |                 |