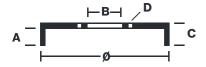

## **Technical specifications**

| EAN code       | Axle            | Diameter        |
|----------------|-----------------|-----------------|
| 8020584231593  | Rear            | <b>225</b> mm   |
|                |                 |                 |
| Width          | Height          | Number of holes |
| <b>54,3</b> mm | 64,7            | 5               |
| •              | •               |                 |
| Centering      | Max diameter    |                 |
| <b>70,8</b> mm | <b>226,3</b> mm |                 |