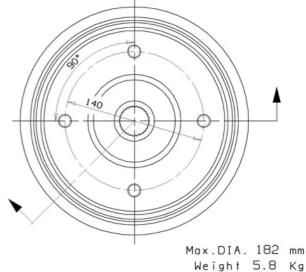

## **Technical specifications**

Diameter EAN code Axle 8020584023082 Rear 180 mm

Width Height Number of holes 70,5 **40** mm

Centering Max diameter

**28** mm 182 mm

Date 19.04.05

**COMPATIBLE VEHICLES** 