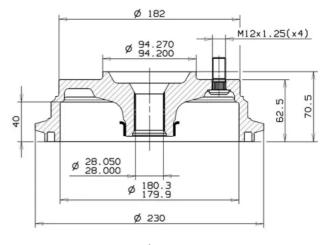

## **Technical specifications**

Diameter EAN code Axle 8020584023082 Rear 180 mm

Width Height Number of holes 70,5 **40** mm

Centering Max diameter

**28** mm 182 mm

Date 19.04.05

**COMPATIBLE VEHICLES** 