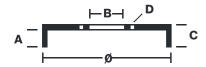

## **Technical specifications**

Diameter EAN code Axle 8020584023082 Rear 180 mm

Width Height Number of holes 70,5 **40** mm

Centering Max diameter

**28** mm 182 mm

Date 19.04.05

**COMPATIBLE VEHICLES** 