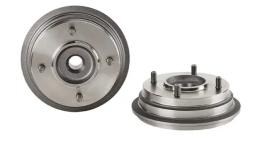

## **DRUM** 14.8568.10

## The 14.8568.10 drum is synonymous with reliability

Brembo has developed several design solutions for drum brakes which combine multiple materials to reduce the overall weight. The most popular range of lamellar graphite cast iron drums is supplemented by cast iron drums with a steel sprocket flange and aluminium drums, whereby only the inner part of the drum on which the shoes operate are made of lamellar cast iron, namely the brake band. Additionally drums with built-in bearing kit and hub are added to this range.