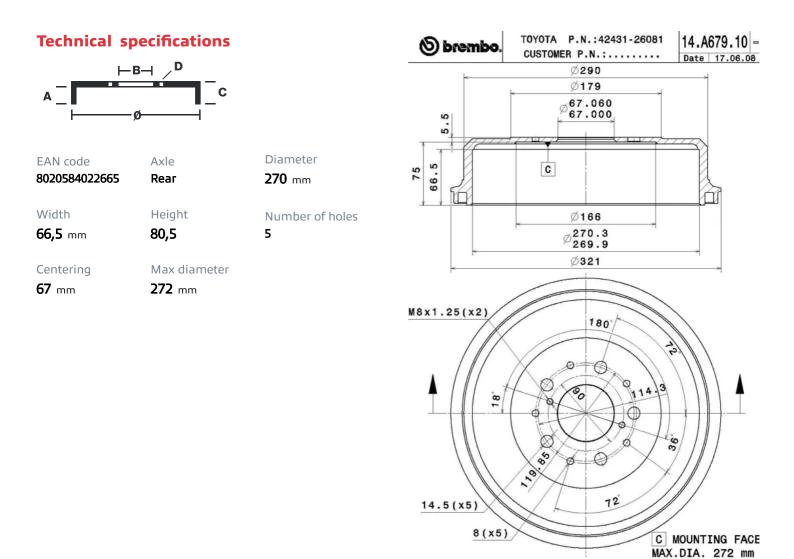

## () brembo

## DRUM 14.A679.10

The 14.A679.10 drum is synonymous with reliability

Brembo has developed several design solutions for drum brakes which combine multiple materials to reduce the overall weight. The most popular range of lamellar graphite cast iron drums is supplemented by cast iron drums with a steel sprocket flange and aluminium drums, whereby only the inner part of the drum on which the shoes operate are made of lamellar cast iron, namely the brake band. Additionally drums with built-in bearing kit and hub are added to this range.



- ✓ OE-equivalent
- Brembo quality
- 🗸 Safety
- Durability





Weight 8.2 Kg

**COMPATIBLE VEHICLES** 

## **COMPATIBLE OE PART NUMBERS**

4243126081

τογοτα