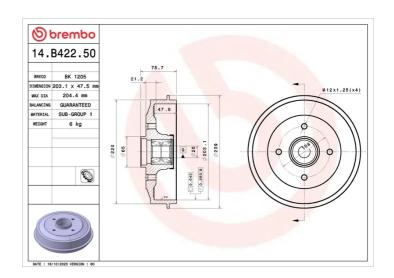

## DRUM 14.B422.50

## **Technical specifications**

EAN code Axle Diameter

8020584325780 Rear 203,1 mm

Width Height Number of holes

47,5 mm 75,7 4

Bearing kit

**COMPATIBLE VEHICLES**