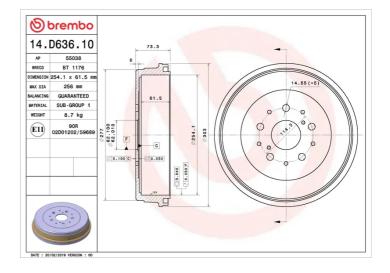

## DRUM 14.D636.10

## **Technical specifications**

EAN code Axle Diameter

8020584236307 Rear 254,1 mm

Width Height Number of holes
61,5 mm 73,3 5

Centering Max diameter

256 mm

**COMPATIBLE VEHICLES** 