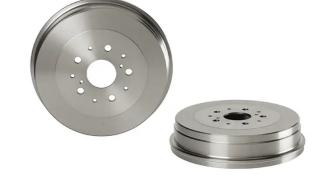

## DRUM 14.D636.10

## The 14.D636.10 drum is synonymous with reliability

Brembo has developed several design solutions for drum brakes which combine multiple materials to reduce the overall weight. The most popular range of lamellar graphite cast iron drums is supplemented by cast iron drums with a steel sprocket flange and aluminium drums, whereby only the inner part of the drum on which the shoes operate are made of lamellar cast iron, namely the brake band. Additionally drums with built-in bearing kit and hub are added to this range.