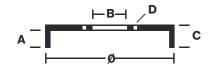

## **Technical specifications**

| EAN code      | Axle          |
|---------------|---------------|
| 8020584315521 | Rear          |
|               |               |
| Width         | Height        |
| <b>44</b> mm  | 53            |
|               |               |
| Centering     | Max diameter  |
| <b>55</b> mm  | <b>201</b> mm |
|               |               |