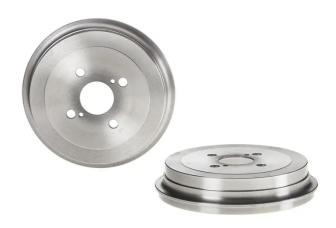

## DRUM 14.E277.10

The 14.E277.10 drum is synonymous with reliability

Brembo has developed several design solutions for drum brakes which combine multiple materials to reduce the overall weight. The most popular range of lamellar graphite cast iron drums is supplemented by cast iron drums with a steel sprocket flange and aluminium drums, whereby only the inner part of the drum on which the shoes operate are made of lamellar cast iron, namely the brake band. Additionally drums with built-in bearing kit and hub are added to this range.