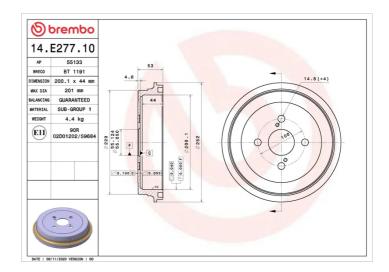

## DRUM 14.E277.10

The 14.E277.10 drum is synonymous with reliability

Brembo has developed several design solutions for drum brakes which combine multiple materials to reduce the overall weight. The most popular range of lamellar graphite cast iron drums is supplemented by cast iron drums with a steel sprocket flange and aluminium drums, whereby only the inner part of the drum on which the shoes operate are made of lamellar cast iron, namely the brake band. Additionally drums with built-in bearing kit and hub are added to this range.

## **Technical specifications**

| EAN code      | Axle          |
|---------------|---------------|
| 8020584315521 | Rear          |
|               |               |
| Width         | Height        |
| <b>44</b> mm  | 53            |
|               |               |
| Centering     | Max diameter  |
| <b>55</b> mm  | <b>201</b> mm |
|               |               |