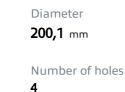

## **Technical specifications**

| EAN code      | Axle          |
|---------------|---------------|
| 8020584315521 | Rear          |
|               |               |
| Width         | Height        |
| <b>44</b> mm  | 53            |
|               |               |
| Centering     | Max diameter  |
| <b>55</b> mm  | <b>201</b> mm |
|               |               |