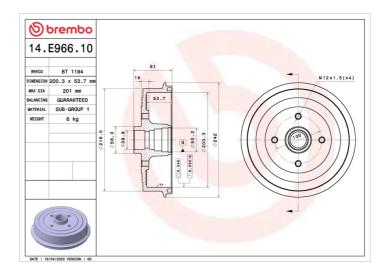

## DRUM 14.E966.10

- ✓ OE-equivalent
- Brembo quality
- Safety
- ✓ Durability

Max diameter **201** mm

## **Technical specifications**

EAN code Axle Diameter
8020584324783 Rear 200,3 mm

Width Height Number of holes
53,7 mm 81 4

**COMPATIBLE VEHICLES** 