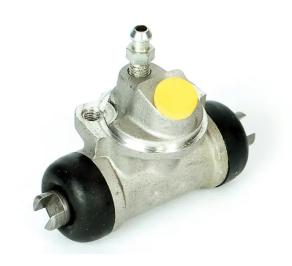

## **BRAKE WHEEL CYLINDER**A 12 122

## The A 12 122 brake wheel cylinder is synonymous with reliability

Brembo brake wheel cylinders are subjected to checks during the entire production process to guarantee their conformity to the strictest standards. Tightness, durability and burst tests are conducted to guarantee the reliability of the product in the most critical conditions of use.