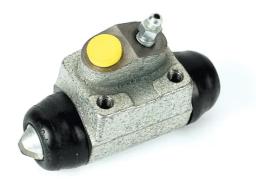

## **BRAKE WHEEL CYLINDER** A 12 228

The A 12 228 brake wheel cylinder is synonymous with reliability

Brembo brake wheel cylinders are subjected to checks during the entire production process to guarantee their conformity to the strictest standards. Tightness, durability and burst tests are conducted to guarantee the reliability of the product in the most critical conditions of use.

## **Technical specifications**

| EAN code      | Axle           | Diameter        |
|---------------|----------------|-----------------|
| 8432509601532 | Rear           | <b>19,05</b> mm |
|               |                |                 |
| Threading     | Braking system | Material        |
| 10 x 1        | TRW            | Aluminium       |