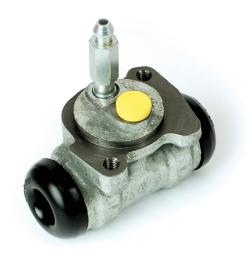

## BRAKE WHEEL CYLINDER A 12 429

The A 12 429 brake wheel cylinder is synonymous with reliability

Brembo brake wheel cylinders are subjected to checks during the entire production process to guarantee their conformity to the strictest standards. Tightness, durability and burst tests are conducted to guarantee the reliability of the product in the most critical conditions of use.

## **Technical specifications**

| EAN code<br><b>8432509603406</b> | Axle                  | Diameter<br><b>23,81</b> mm |
|----------------------------------|-----------------------|-----------------------------|
| Threading<br>10 x 1,25           | Material<br>Cast Iron |                             |