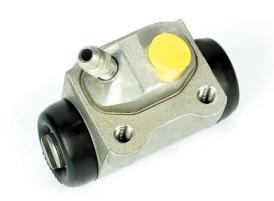

## **BRAKE WHEEL CYLINDER**A 12 542

## **Technical specifications**

| Threading     | Braking system NISSIN | Material<br><b>Aluminium</b> |
|---------------|-----------------------|------------------------------|
| 8432509604526 | Rear                  | <b>17,46</b> mm              |
| EAN code      | Axle                  | Diameter                     |