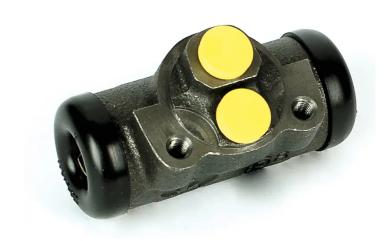

## **BRAKE WHEEL CYLINDER**A 12 586

## The A 12 586 brake wheel cylinder is synonymous with reliability

Brembo brake wheel cylinders are subjected to checks during the entire production process to guarantee their conformity to the strictest standards. Tightness, durability and burst tests are conducted to guarantee the reliability of the product in the most critical conditions of use.

## **Technical specifications**

| EAN code      | Axle           | Diameter        |
|---------------|----------------|-----------------|
| 8432509604953 | Rear           | <b>20,64</b> mm |
| Threading     | Braking system | Material        |