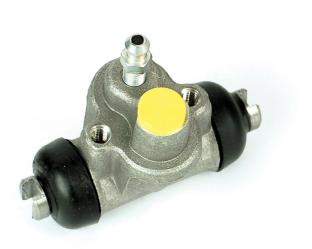

## **BRAKE WHEEL CYLINDER** A 12 709

The A 12 709 brake wheel cylinder is synonymous with reliability

Brembo brake wheel cylinders are subjected to checks during the entire production process to guarantee their conformity to the strictest standards. Tightness, durability and burst tests are conducted to guarantee the reliability of the product in the most critical conditions of use.

## **Technical specifications**

| EAN code      | Axle      | Diameter        |
|---------------|-----------|-----------------|
| 8432509628669 | Rear      | <b>15,87</b> mm |
|               |           |                 |
| Threading     | Material  |                 |
| 10 x 1        | Aluminium |                 |