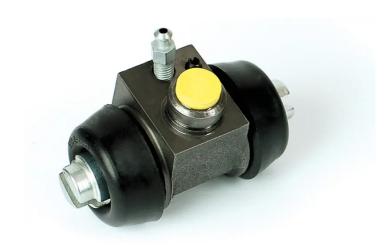

## BRAKE WHEEL CYLINDER A 12 729

## The A 12 729 brake wheel cylinder is synonymous with reliability

Brembo brake wheel cylinders are subjected to checks during the entire production process to guarantee their conformity to the strictest standards. Tightness, durability and burst tests are conducted to guarantee the reliability of the product in the most critical conditions of use.

## **Technical specifications**

 EAN code
 Axle
 Diameter

 8432509628867
 Rear
 17,46 mm

Threading Material 3/8 24 UNF Cast Iron

**COMPATIBLE VEHICLES** 