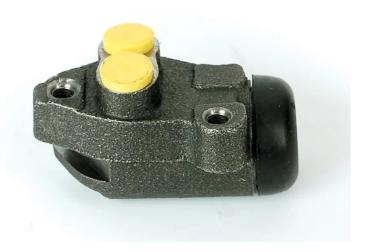

## BRAKE WHEEL CYLINDER A 12 769

The A 12 769 brake wheel cylinder is synonymous with reliability

Brembo brake wheel cylinders are subjected to checks during the entire production process to guarantee their conformity to the strictest standards. Tightness, durability and burst tests are conducted to guarantee the reliability of the product in the most critical conditions of use.

### **Technical specifications**

| EAN code      | Axle      | Diameter       |
|---------------|-----------|----------------|
| 8432509629260 | Front     | <b>22,2</b> mm |
|               |           |                |
| Threading     | Material  |                |
| 10 x 1        | Cast Iron |                |