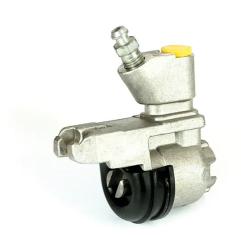

## BRAKE WHEEL CYLINDER A 12 920

## The A 12 920 brake wheel cylinder is synonymous with reliability

Brembo brake wheel cylinders are subjected to checks during the entire production process to guarantee their conformity to the strictest standards. Tightness, durability and burst tests are conducted to guarantee the reliability of the product in the most critical conditions of use.

## **Technical specifications**

| EAN code<br><b>8432509630778</b> | Axle<br><b>Rear</b> | Diameter<br><b>22,2</b> mm |
|----------------------------------|---------------------|----------------------------|
| Threading                        | Braking system      | Material                   |
| 3/8 24 UNF                       | TRW                 | Aluminium                  |