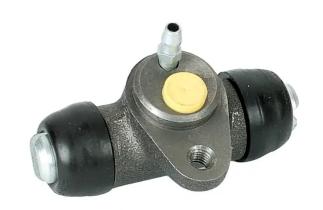

## BRAKE WHEEL CYLINDER A 12 A58

## The A 12 A58 brake wheel cylinder is synonymous with reliability

Brembo brake wheel cylinders are subjected to checks during the entire production process to guarantee their conformity to the strictest standards. Tightness, durability and burst tests are conducted to guarantee the reliability of the product in the most critical conditions of use.

## **Technical specifications**

| EAN code      | Axle           | Diameter        |
|---------------|----------------|-----------------|
| 8432509632147 | Rear           | <b>19,05</b> mm |
| Threading     | Braking system | Material        |
| 10 x 1        | ATE            | Cast Iron       |