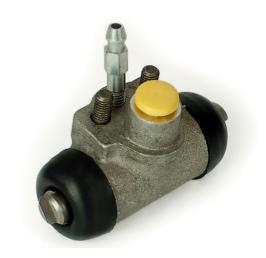

## BRAKE WHEEL CYLINDER A 12 A80

## The A 12 A80 brake wheel cylinder is synonymous with reliability

Brembo brake wheel cylinders are subjected to checks during the entire production process to guarantee their conformity to the strictest standards. Tightness, durability and burst tests are conducted to guarantee the reliability of the product in the most critical conditions of use.

## **Technical specifications**

| EAN code<br><b>8432509632369</b> | Axle                      | Diameter<br>17,46 mm         |
|----------------------------------|---------------------------|------------------------------|
| Threading 10 x 1                 | Braking system <b>UAC</b> | Material<br><b>Aluminium</b> |