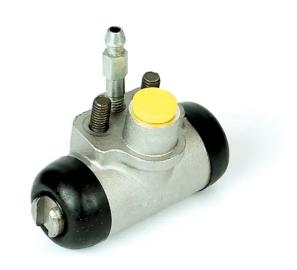

## BRAKE WHEEL CYLINDER A 12 A82

## The A 12 A82 brake wheel cylinder is synonymous with reliability

Brembo brake wheel cylinders are subjected to checks during the entire production process to guarantee their conformity to the strictest standards. Tightness, durability and burst tests are conducted to guarantee the reliability of the product in the most critical conditions of use.

## **Technical specifications**

| 10 x 1        | UAC            | Aluminium       |
|---------------|----------------|-----------------|
| Threading     | Braking system | Material        |
| 8432509632383 | Rear           | <b>19,05</b> mm |
| EAN code      | Axle           | Diameter        |