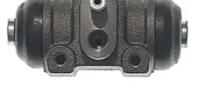

## **BRAKE WHEEL CYLINDER** A 12 B86

The A 12 B86 brake wheel cylinder is synonymous with reliability

Brembo brake wheel cylinders are subjected to checks during the entire production process to guarantee their conformity to the strictest standards. Tightness, durability and burst tests are conducted to guarantee the reliability of the product in the most critical conditions of use.

## **Technical specifications**

| EAN code                   | Axle                         | Diameter     |
|----------------------------|------------------------------|--------------|
| 8432509652244              | <b>Rear</b>                  | <b>27</b> mm |
| Threading<br><b>10 x 1</b> | Material<br><b>Cast Iron</b> |              |