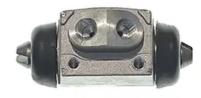

## **BRAKE WHEEL CYLINDER** A 12 B89

The A 12 B89 brake wheel cylinder is synonymous with reliability

Brembo brake wheel cylinders are subjected to checks during the entire production process to guarantee their conformity to the strictest standards. Tightness, durability and burst tests are conducted to guarantee the reliability of the product in the most critical conditions of use.

## **Technical specifications**

| EAN code      | Axle      | Diameter        |
|---------------|-----------|-----------------|
| 8432509652268 | Rear      | <b>17,46</b> mm |
|               |           |                 |
| Threading     | Material  |                 |
| 10 x 1        | Cast Iron |                 |