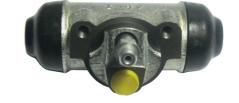

## BRAKE WHEEL CYLINDER A 12 C21

## The A 12 C21 brake wheel cylinder is synonymous with reliability

Brembo brake wheel cylinders are subjected to checks during the entire production process to guarantee their conformity to the strictest standards. Tightness, durability and burst tests are conducted to guarantee the reliability of the product in the most critical conditions of use.

## **Technical specifications**

EAN code Axle Diameter 8432509658147 Rear 22,2 mm

Threading Material 10 x 1 Cast Iron

**COMPATIBLE VEHICLES** 