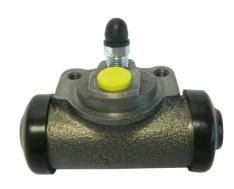

## BRAKE WHEEL CYLINDER A 12 C28

The A 12 C28 brake wheel cylinder is synonymous with reliability

Brembo brake wheel cylinders are subjected to checks during the entire production process to guarantee their conformity to the strictest standards. Tightness, durability and burst tests are conducted to guarantee the reliability of the product in the most critical conditions of use.

### **Technical specifications**

| EAN code      | Axle      | Diameter     |
|---------------|-----------|--------------|
| 8432509658215 | Rear      | <b>24</b> mm |
|               |           |              |
| Threading     | Material  |              |
| 10 X 1        | Cast Iron |              |