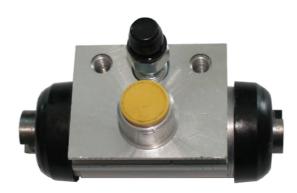

## BRAKE WHEEL CYLINDER A 12 C45

The A 12 C45 brake wheel cylinder is synonymous with reliability

Brembo brake wheel cylinders are subjected to checks during the entire production process to guarantee their conformity to the strictest standards. Tightness, durability and burst tests are conducted to guarantee the reliability of the product in the most critical conditions of use.

### **Technical specifications**

| EAN code      | Axle      | Diameter     |
|---------------|-----------|--------------|
| 8432509664452 | Rear      | <b>19</b> mm |
|               |           |              |
| Threading     | Material  |              |
| 10 x 1        | Aluminium |              |