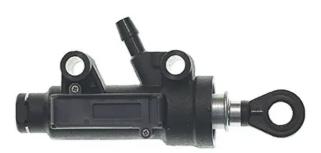

## BRAKE MASTER CYLINDER C 06 010

The C 06 010 brake master cylinder is synonymous with reliability

Brembo's hydraulic range not only contains braking system components, but also clutch components, including clutch pipes and cylinders, as well as the brake master cylinder. All Brembo brake master cylinders are subjected to rigid operating, tightness (hydraulic and pneumatic) and durability tests.

### **Technical specifications**

| EAN code      | Axle     | Diameter        |
|---------------|----------|-----------------|
| 8432509652398 | AXIE     | <b>19,05</b> mm |
| Threading     | Material |                 |
| 12 x 1        | Plastic  |                 |