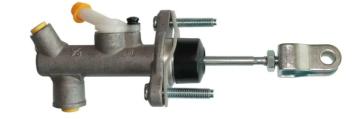

## **BRAKE MASTER CYLINDER** C 30 026

## The C 30 026 brake master cylinder is synonymous with reliability

Brembo's hydraulic range not only contains braking system components, but also clutch components, including clutch pipes and cylinders, as well as the brake master cylinder. All Brembo brake master cylinders are subjected to rigid operating, tightness (hydraulic and pneumatic) and durability tests.

## **Technical specifications**

EAN code

Axle

Diameter

8432509663936

15,87 mm

Threading

10 x 1 (1),12 x 1 (1)

Material **Aluminium** 

**COMPATIBLE VEHICLES** 