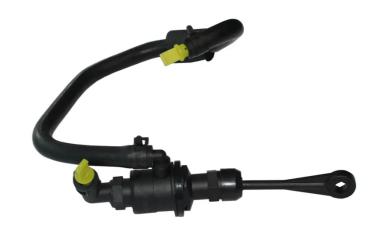

## BRAKE MASTER CYLINDER C 30 028

## The C 30 028 brake master cylinder is synonymous with reliability

Brembo's hydraulic range not only contains braking system components, but also clutch components, including clutch pipes and cylinders, as well as the brake master cylinder. All Brembo brake master cylinders are subjected to rigid operating, tightness (hydraulic and pneumatic) and durability tests.

## **Technical specifications**

EAN code Axle Diameter 8432509664032 Axle Diameter

Threading Material 12 X 8,5 Plastic

**COMPATIBLE VEHICLES** 