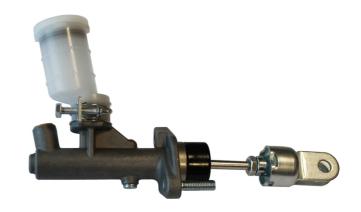

## BRAKE MASTER CYLINDER C 54 010

## The C 54 010 brake master cylinder is synonymous with reliability

Brembo's hydraulic range not only contains braking system components, but also clutch components, including clutch pipes and cylinders, as well as the brake master cylinder. All Brembo brake master cylinders are subjected to rigid operating, tightness (hydraulic and pneumatic) and durability tests.