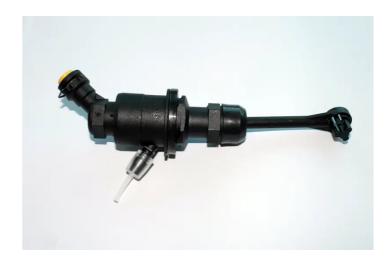

## BRAKE MASTER CYLINDER C 79 004

## The C 79 004 brake master cylinder is synonymous with reliability

Brembo's hydraulic range not only contains braking system components, but also clutch components, including clutch pipes and cylinders, as well as the brake master cylinder. All Brembo brake master cylinders are subjected to rigid operating, tightness (hydraulic and pneumatic) and durability tests.